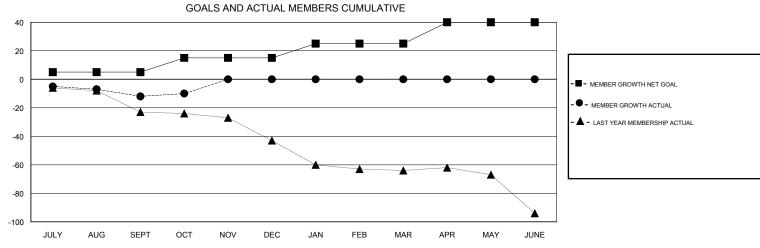

## LOCATION OKLAHOMA

GMT CA

| Clubs         |               |           |               | Members               |                           |                         |                                                    |
|---------------|---------------|-----------|---------------|-----------------------|---------------------------|-------------------------|----------------------------------------------------|
|               | RESULTS FOR   | 2018-2019 |               | RESULTS FOR 2018-2019 |                           |                         |                                                    |
| QUARTER       | NEW CLUB GOAL | NEW CLUBS | DROPPED CLUBS | QUARTER               | MEMBER GROWTH NET<br>GOAL | MEMBER GROWTH<br>ACTUAL | DROPPED<br>MEMBERS ACTUAL<br>(including transfers) |
| JULY/AUG/SEPT | 0             | 0         | 0             | JULY/AUG/SEPT         | 5                         | 24                      | 35                                                 |
| OCT/NOV/DEC   | 0             | 0         | 0             | OCT/NOV/DEC           | 10                        | 12                      | 10                                                 |
| JAN/FEB/MAR   | 0             | 0         | 0             | JAN/FEB/MAR           | 10                        | 0                       | 0                                                  |
| APR/MAY/JUNE  | 0             | 0         | 0             | APR/MAY/JUNE          | 15                        | 0                       | 0                                                  |

| DROPPED CLUBS: 0 |          | 15 CLUBS OF 46 ADDED 1 OR MORE<br>NEW MEMBERS | GENDER DISTRIBUTION<br>MALE 996 (76.09%)<br>FEMALE 313 (23.91%) |     |
|------------------|----------|-----------------------------------------------|-----------------------------------------------------------------|-----|
| DROPPED MEMBERS  |          |                                               | Women Percentage Fiscal Year Goal: 0%                           |     |
| DECEASED         | 8        | CLICK HERE FOR CUMULATIVE                     | TOTAL FAMILY UNIT MEMBERS                                       | 163 |
| CLUB CANCELLED   | 0        | MEMBERSHIP DATA                               |                                                                 | 0.4 |
| OTHER            | 37       |                                               | FAMILY MEMBERS PAYING HALF<br>DUES                              | 84  |
| TOTAL            | 45       |                                               |                                                                 |     |
|                  | <u> </u> |                                               |                                                                 |     |